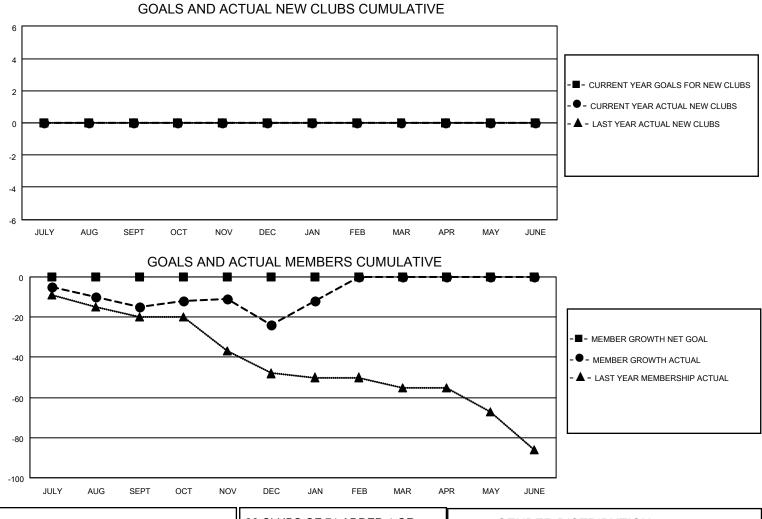

## LOCATION ENGLAND

District 105 N

Results as of: 1/31/2023

| Clubs                 |               |           |               | Members               |                        |                         |                                                    |
|-----------------------|---------------|-----------|---------------|-----------------------|------------------------|-------------------------|----------------------------------------------------|
| RESULTS FOR 2022-2023 |               |           |               | RESULTS FOR 2022-2023 |                        |                         |                                                    |
| QUARTER               | NEW CLUB GOAL | NEW CLUBS | DROPPED CLUBS | QUARTER               | BER GROWTH NET<br>GOAL | MEMBER GROWTH<br>ACTUAL | DROPPED<br>MEMBERS ACTUAL<br>(including transfers) |
| JULY/AUG/SEPT         | 0             | 0         | 0             | JULY/AUG/SEPT         | 0                      | 25                      | 37                                                 |
| OCT/NOV/DEC           | 0             | 0         | 0             | OCT/NOV/DEC           | 0                      | 40                      | 48                                                 |
| JAN/FEB/MAR           | 0             | 0         | 0             | JAN/FEB/MAR           | 0                      | 15                      | 3                                                  |
| APR/MAY/JUNE          | 0             | 0         | 0             | APR/MAY/JUNE          | 0                      | 0                       | 0                                                  |